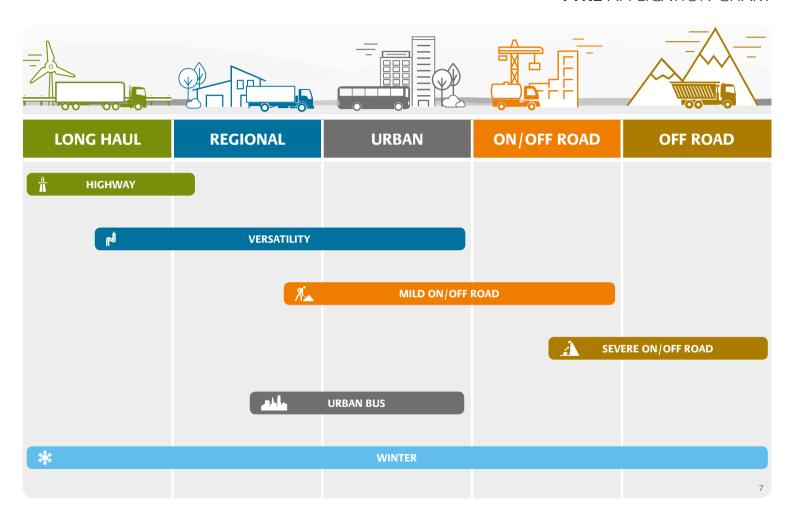

## **TYRE APPLICATION CHART**

## TYRE SELECTION GUIDANCE

## **TYRE SELECTION GUIDANCE**

### WE HELP YOU CHOOSE THE RIGHT TYRE FOR THE JOB

How often do your vehicles go off-road? Or carry heavy payloads? An insight into your usage profile can help you choose the right tyres for your business.