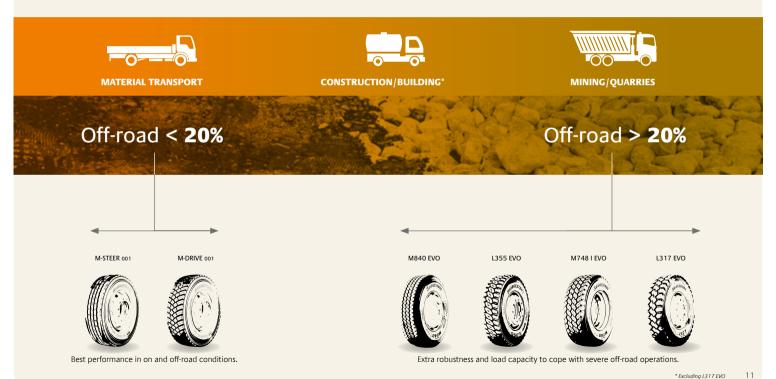

## **TYRE SELECTION GUIDANCE**

### WE HELP YOU CHOOSE THE RIGHT TYRE FOR THE JOB

How often do your vehicles go off-road? Or carry heavy payloads? An insight into your usage profile can help you choose the right tyres for your business.